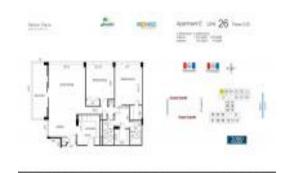

# Unit 1626 - Parker Plaza

1626 - 2030 S Ocean Dr, Hallandale Beach, FL, Broward 33009

#### **Unit Information**

 MLS Number:
 F10433655

 Status:
 Active

 Size:
 1,312 Sq ft.

Bedrooms: 2 Full Bathrooms: 2 Half Bathrooms: 0

Parking Spaces:

View:

 Rental Price:
 \$3,600

 List PPSF:
 \$3

 Valuated Price:
 \$493,000

 Valuated PPSF:
 \$376

The above valuated price is a baseline figure that does not take into account any specific renovation, upgrade, split, merge, or deterioration of the unit.