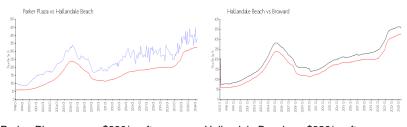

# **Market Information**

Parker Plaza: \$380/sq. ft. Hallandale Beach: \$326/sq. ft. Hallandale Beach: \$326/sq. ft. Broward: \$348/sq. ft.

## **Inventory for Sale**

Parker Plaza 6% Hallandale Beach 4% Broward 3%

## Avg. Time to Close Over Last 12 Months

Parker Plaza 135 days Hallandale Beach 76 days Broward 67 days