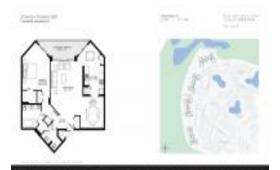

#### **Unit Information**

 MLS Number:
 F10433815

 Status:
 Active

 Size:
 1,149 Sq ft.

Bedrooms: 1
Full Bathrooms: 1
Half Bathrooms: 1

Parking Spaces: 1 Space, Assigned Parking, Guest Parking

 View:
 Garden View