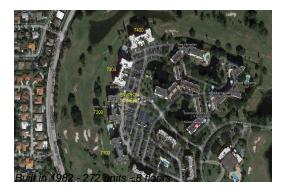

## **Building Information**

Number of units: 272
Number of active listings for rent: 0
Number of active listings for sale: 16
Building inventory for sale: 5%
Number of sales over the last 12 months: 17
Number of sales over the last 6 months: 9
Number of sales over the last 3 months: 5

## **Building Association Information**

Environ Towers A Condo Association 7200 Radice Court Apartment 301 Lauderhill, FL 33319 (954) 733-2637