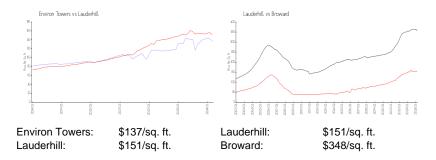

 List Price:
 \$164,900

 List PPSF:
 \$144

 Valuated Price:
 \$160,000

 Valuated PPSF:
 \$139

The above valuated price is a baseline figure that does not take into account any specific renovation, upgrade, split, merge, or deterioration of the unit.

## **Inventory for Sale**

Environ Towers 6% Lauderhill 4% Broward 3%