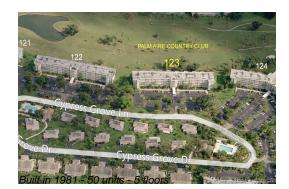

# Unit 107 - Palm Aire 123

107 - 804 Cypress Grove Ln, Pompano Beach, FL, Broward 33069

#### **Building Information**

| Number of units:                         | 50 |
|------------------------------------------|----|
| Number of active listings for rent:      | 0  |
| Number of active listings for sale:      | 2  |
| Building inventory for sale:             | 4% |
| Number of sales over the last 12 months: | 3  |
| Number of sales over the last 6 months:  | 0  |
| Number of sales over the last 3 months:  | 0  |