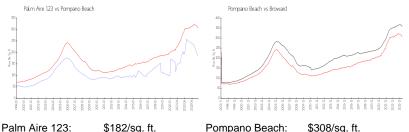

#### **Market Information**

| Faill Alle 125. | φ102/SY. II.  | Fompano beach. | <i>ъ</i> зоо/sq. н. |
|-----------------|---------------|----------------|---------------------|
| Pompano Beach:  | \$308/sq. ft. | Broward:       | \$351/sq. ft.       |