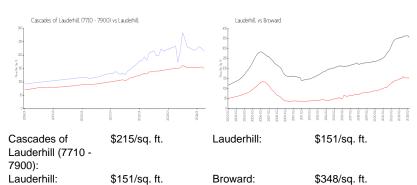

#### Market Information

## Inventory for Sale

| Cascades of Lauderhill (7710 - 7900) | 1% |
|--------------------------------------|----|
| Lauderhill                           | 4% |
| Broward                              | 3% |

## Avg. Time to Close Over Last 12 Months

| Cascades of Lauderhill (7710 - 7900) | 58 days |
|--------------------------------------|---------|
| Lauderhill                           | 75 days |
| Broward                              | 66 days |