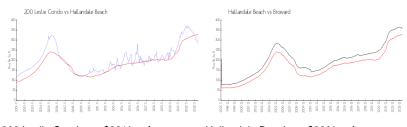

#### **Market Information**

200 Leslie Condo: \$281/sq. ft. Hallandale Beach: \$326/sq. ft. Broward: \$348/sq. ft.