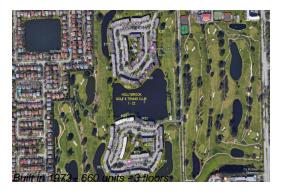

# Unit 19-110 - Hollybrook Golf & Tennis Club 1-22

19-110 - 9920-9923 S Hollybrook Lake Dr, Pembroke Pines, FL, Broward 33028

### **Building Information**

Number of units: 660
Number of active listings for rent: 0
Number of active listings for sale: 21
Building inventory for sale: 3%
Number of sales over the last 12 months: 35
Number of sales over the last 6 months: 18
Number of sales over the last 3 months: 10