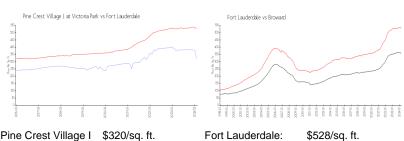

## **Market Information**

\$528/sq. ft.

Pine Crest Village I \$320/sq. ft.

at Victoria Park:

Fort Lauderdale: \$528/sq. ft. Broward: \$348/sq. ft.

**Inventory for Sale** 

Pine Crest Village I at Victoria Park 3% Fort Lauderdale 4% **Broward** 