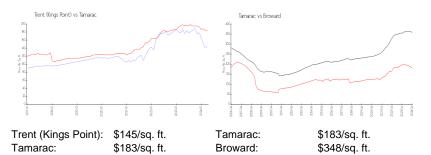

### Inventory for Sale

| Trent (Kings Point) | 5% |
|---------------------|----|
| Tamarac             | 3% |
| Broward             | 3% |

## Avg. Time to Close Over Last 12 Months

| Trent (Kings Point) | 46 days |
|---------------------|---------|
| Tamarac             | 55 days |
| Broward             | 66 days |