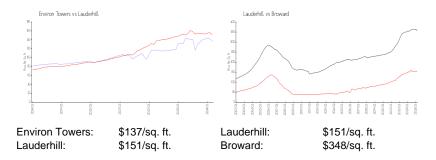

 List Price:
 \$240,000

 List PPSF:
 \$159

 Valuated Price:
 \$231,000

 Valuated PPSF:
 \$144

The above valuated price is a baseline figure that does not take into account any specific renovation, upgrade, split, merge, or deterioration of the unit.