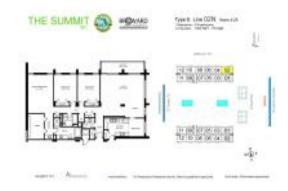

# **Unit 1002N - Summit Towers**

1002N - 1201 S Ocean Dr, Hollywood Beach, FL, Broward 33019