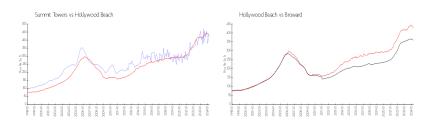

### **Market Information**

Hollywood Beach:

Broward:

\$426/sq. ft.

\$351/sq. ft.

Inventory for Sale

Summit Towers:

Hollywood Beach:

Summit Towers 3% Hollywood Beach 5% Broward 4%

# Avg. Time to Close Over Last 12 Months

\$435/sq. ft.

\$426/sq. ft.

Summit Towers 62 days Hollywood Beach 86 days Broward 67 days