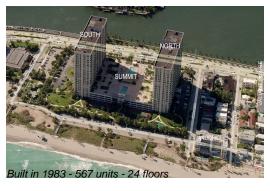

## **Building Information**

Number of units: 567
Number of active listings for rent: 4
Number of active listings for sale: 18
Building inventory for sale: 3%
Number of sales over the last 12 months: 32
Number of sales over the last 6 months: 23
Number of sales over the last 3 months: 12