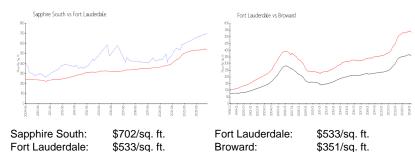

### **Inventory for Sale**

Sapphire South 5% Fort Lauderdale 4% Broward 4%

## Avg. Time to Close Over Last 12 Months

Sapphire South 127 days
Fort Lauderdale 76 days
Broward 67 days