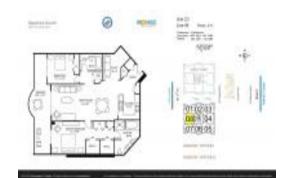

# **Unit 808 - Sapphire South**

808 - 2821 N Ocean Blvd, Fort Lauderdale, FL, Broward 33308

#### **Unit Information**

 MLS Number:
 F10434008

 Status:
 Active

 Size:
 1,500 Sq ft.

Bedrooms: 2 Full Bathrooms: 2 Half Bathrooms: 0

Parking Spaces: 1 Space, Covered Parking, Valet Parking

View:

 Rental Price:
 \$7,000