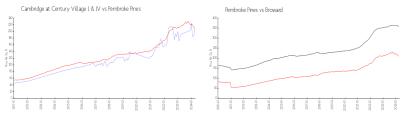

#### **Market Information**

Cambridge at \$208/sq. ft. Pembroke Pines: \$209/sq. ft.

Century Village I &

IV:

Pembroke Pines: \$209/sq. ft. Broward: \$348/sq. ft.