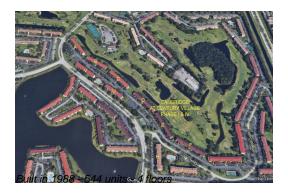

## **Building Information**

Number of units: 544
Number of active listings for rent: 0
Number of active listings for sale: 15
Building inventory for sale: 2%
Number of sales over the last 12 months: 24
Number of sales over the last 6 months: 13
Number of sales over the last 3 months: 7