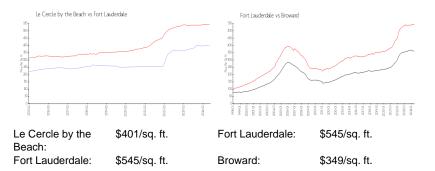

#### **Market Information**

| Le Cercle by the Beach | 3% |
|------------------------|----|
| Fort Lauderdale        | 4% |
| Broward                | 4% |

# Avg. Time to Close Over Last 12 Months

| Le Cercle by the Beach | 82 days |
|------------------------|---------|
| Fort Lauderdale        | 82 days |
| Broward                | 70 days |