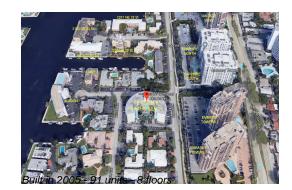

# Unit 110 - Le Cercle by the Beach

110 - 3250 NE 28 St, Fort Lauderdale, FL, Broward 33308

# **Building Information**

| Number of units:                         | 91 |
|------------------------------------------|----|
| Number of active listings for rent:      | 0  |
| Number of active listings for sale:      | 3  |
| Building inventory for sale:             | 3% |
| Number of sales over the last 12 months: | 7  |
| Number of sales over the last 6 months:  | 5  |
| Number of sales over the last 3 months:  | 2  |
|                                          |    |