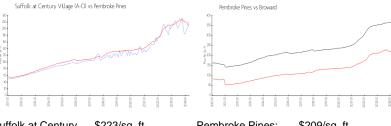

### **Market Information**

Suffolk at Century

\$223/sq. ft.

Pembroke Pines:

\$209/sq. ft.

Village (A-O): Pembroke Pines:

\$209/sq. ft.

Broward:

\$348/sq. ft.

Suffolk at Century Village (A-O) 3%
Pembroke Pines 3%
Broward 3%