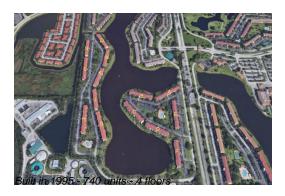

## **Building Information**

Number of units: 740 Number of active listings for rent: 0 Number of active listings for sale: 21 Building inventory for sale: 2% Number of sales over the last 12 months: 25 Number of sales over the last 6 months: 15 Number of sales over the last 3 months: