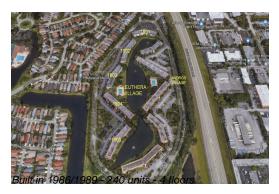

The above valuated price is a baseline figure that does not take into account any specific renovation, upgrade, split, merge, or deterioration of the unit.

Number of units: 240 Number of active listings for rent: 0 Number of active listings for sale: Building inventory for sale: 3% Number of sales over the last 12 months: 10 Number of sales over the last 6 months: Number of sales over the last 3 months:

## **Building Association Information**

**ELEUTHERA VILLAGE** CONDOMINIUM ASSOCIATION, INC. ADDRESS ELEUTHERA VILLAGE B CONDO 1802 ELEUTHERA PT COCONUT CREEK, FL 33066