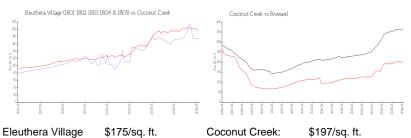

#### **Market Information**

Eleuthera Village \$175/sq. ft. Coconut Creek:

(1801 1802 1803 1804 & 1805):

Coconut Creek: \$197/sq. ft. Broward: \$348/sq. ft.