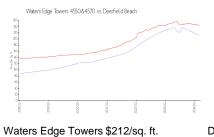

#### **Market Information**

Deerfield Beach: \$242/sq. ft.

4550&4570:

Deerfield Beach: \$242/sq. ft. Broward:

\$348/sq. ft.