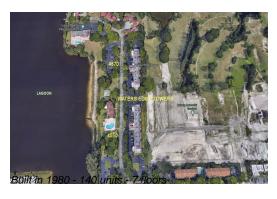

The above valuated price is a baseline figure that does not take into account any specific renovation, upgrade, split, merge, or deterioration of the unit.

Number of units: 140 Number of active listings for rent: 0 Number of active listings for sale: 2 1% Building inventory for sale: Number of sales over the last 12 months: 8 Number of sales over the last 6 months: Number of sales over the last 3 months:

#### **Building Association Information**

Waters Edge Towers Address: 4570 NW 18th Ave, Pompano Beach, FL 33064 Phone: +1 954-781-8492

https://watersedgetowers.org/