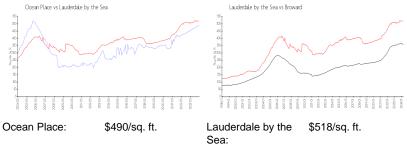

#### **Market Information**

Lauderdale by the \$518/sq. ft. Sea:

| Lauderdale by the | \$518/sq. ft. |
|-------------------|---------------|
| Sea:              |               |
| Broward:          | \$348/sq. ft. |