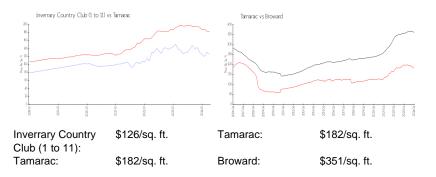

# Unit 6201 N Falls Circle Dr # 404 - Inverrary **Country Club (1 to 11)**

6201 N Falls Circle Dr # 404 - 6100 S Falls Circle Dr, Tamarac, FL, Broward 33319

## Inventory for Sale

| Inverrary Country Club (1 to 11) | 7% |
|----------------------------------|----|
| Tamarac                          | 3% |
| Broward                          | 4% |