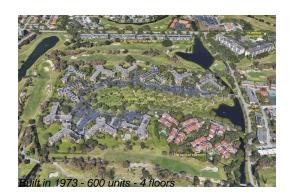

# Unit 6201 N Falls Circle Dr # 404 - Inverrary **Country Club (1 to 11)**

6201 N Falls Circle Dr # 404 - 6100 S Falls Circle Dr, Tamarac, FL, Broward 33319

#### **Building Information**

| Number of units:                         | 600 |
|------------------------------------------|-----|
| Number of active listings for rent:      | 0   |
| Number of active listings for sale:      | 44  |
| Building inventory for sale:             | 7%  |
| Number of sales over the last 12 months: | 52  |
| Number of sales over the last 6 months:  | 22  |
| Number of sales over the last 3 months:  | 9   |