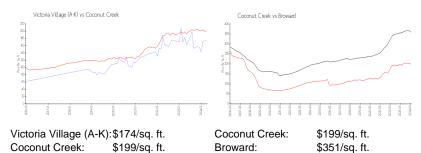

## **Inventory for Sale**

Victoria Village (A-K) 3% Coconut Creek 3% Broward 4%

## Avg. Time to Close Over Last 12 Months

Victoria Village (A-K) 82 days Coconut Creek 62 days Broward 67 days