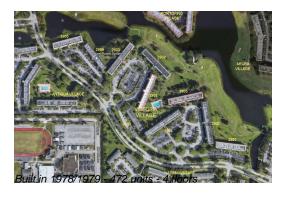

# Unit 2905 Victoria PI # C3 - Victoria Village (A-K)

2905 Victoria PI # C3 - 2801 Victoria Wy, Coconut Creek, FL, Broward 33066

## **Building Information**

Number of units: 472
Number of active listings for rent: 0
Number of active listings for sale: 14
Building inventory for sale: 2%
Number of sales over the last 12 months: 25
Number of sales over the last 6 months: 16
Number of sales over the last 3 months: 11