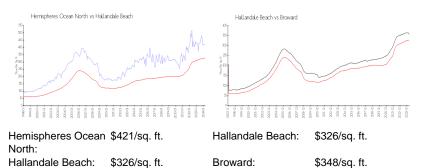

|

The above valuated price is a baseline figure that does not take into account any specific renovation, upgrade, split, merge, or deterioration of the unit.

### **Building Information**

| Number of units:                         | 331 |
|------------------------------------------|-----|
| Number of active listings for rent:      | 3   |
| Number of active listings for sale:      | 9   |
| Building inventory for sale:             | 2%  |
| Number of sales over the last 12 months: | 12  |
| Number of sales over the last 6 months:  | 3   |
| Number of sales over the last 3 months:  | 1   |
|                                          |     |

# **Building Association Information**

Hemispheres Condominium Association (954) 458-7144

# **Market Information**



### **Inventory for Sale**

| Hemispheres Ocean North | 3% |
|-------------------------|----|
| Hallandale Beach        | 4% |
| Broward                 | 3% |

# Avg. Time to Close Over Last 12 Months

| Hemispheres Ocean North | 90 days |
|-------------------------|---------|
| Hallandale Beach        | 76 days |
| Broward                 | 67 days |



#### 21 591923





Daring and South as well