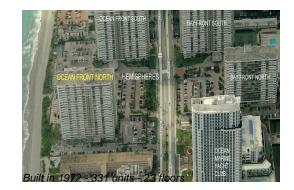

# Unit PH K - Hemispheres Ocean North

PH K - 1950 S Ocean Dr, Hallandale Beach, FL, Broward 33009

### **Building Information**

| Number of units:                         | 331 |
|------------------------------------------|-----|
| Number of active listings for rent:      | 3   |
| Number of active listings for sale:      | 9   |
| Building inventory for sale:             | 2%  |
| Number of sales over the last 12 months: | 12  |
| Number of sales over the last 6 months:  | 3   |
| Number of sales over the last 3 months:  | 1   |
|                                          |     |