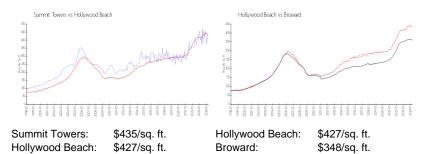

#### Inventory for Sale

| Summit Towers   | 3% |
|-----------------|----|
| Hollywood Beach | 5% |
| Broward         | 3% |

## Avg. Time to Close Over Last 12 Months

| Summit Towers   | 60 days |
|-----------------|---------|
| Hollywood Beach | 85 days |
| Broward         | 66 days |

Built in 1983 - 567 units - 24 floors