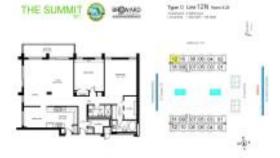

# Unit 2012N - Summit Towers

2012N - 1201 S Ocean Dr, Hollywood Beach, FL, Broward 33019

#### **Unit Information**

| MLS Number:     | F10434444                |
|-----------------|--------------------------|
| Status:         | Active                   |
| Size:           | 1,562 Sq ft.             |
| Bedrooms:       | 2                        |
| Full Bathrooms: | 2                        |
| Half Bathrooms: | 0                        |
| Parking Spaces: | 1 Space, Covered Parking |
| View:           |                          |
| Rental Price:   | \$4,000                  |
| List PPSF:      | \$3                      |
| Valuated Price: | \$688,000                |
| Valuated PPSF:  | \$440                    |
|                 |                          |