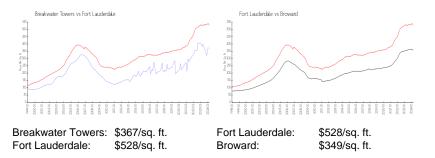

# Inventory for Sale

**Breakwater Towers** 

| Fort Lauderdale | 4% |
|-----------------|----|
| Broward         | 4% |