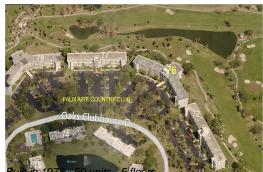

# Unit 310 - Palm Aire 76

310 - 3900 Oaks Clubhouse Dr, Pompano Beach, FL, Broward 33069

# **Building Association Information**

Palm Aire Country Club Address: 3701 Oaks Clubhouse Dr, Pompano Beach, FL 33069 Phone:(954) 978-1737

http://palmaire.clublink.com/