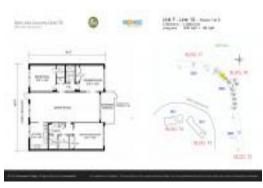

# Unit 310 - Palm Aire 76

310 - 3900 Oaks Clubhouse Dr, Pompano Beach, FL, Broward 33069

### **Unit Information**

| MLS Number:     | F10434542                                |
|-----------------|------------------------------------------|
| Status:         | Active                                   |
| Size:           | 1,500 Sq ft.                             |
| Bedrooms:       | 3                                        |
| Full Bathrooms: | 2                                        |
| Half Bathrooms: | 0                                        |
| Parking Spaces: | 1 Space, Assigned Parking, Guest Parking |
| View:           | Garden View, Golf View                   |
| List Price:     | \$415,000                                |
| List PPSF:      | \$277                                    |
| Valuated Price: | \$334,000                                |
| Valuated PPSF:  | \$210                                    |