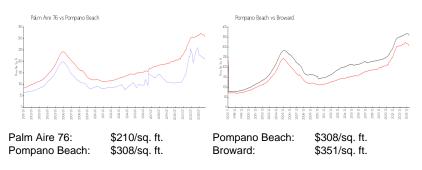

# **Inventory for Sale**

| Palm Aire 76  | 5% |
|---------------|----|
| Pompano Beach | 3% |
| Broward       | 4% |

Palm Aire 76 Pompano Beach Broward 50 days 72 days 67 days