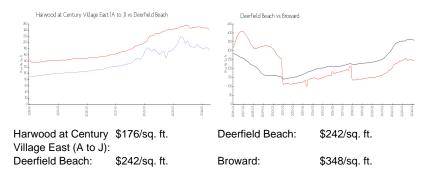

tings for rent:      | 0   |
| Number of active listings for sale:      | 12  |
| Building inventory for sale:             | 2%  |
| Number of sales over the last 12 months: | 18  |
| Number of sales over the last 6 months:  | 8   |
| Number of sales over the last 3 months:  | 5   |
|                                          |     |

#### **Recent Sales**

| Unit # | Size      | Closing Date | Sale Price | PPSF  |
|--------|-----------|--------------|------------|-------|
| 3078   | 719 sq ft | Apr 2024     | \$130,000  | \$181 |
|        | 820 sq ft | Apr 2024     | \$136,000  | \$166 |
| 131    | 820 sq ft | Mar 2024     | \$222,000  | \$271 |
| 4052   | 860 sq ft | Feb 2024     | \$157,000  | \$183 |
| 4035   | 753 sq ft | Feb 2024     | \$135,000  | \$179 |

## **Market Information**



### **Inventory for Sale**

| Harwood at Century Village East (A to J) | 3% |
|------------------------------------------|----|
| Deerfield Beach                          | 3% |
| Broward                                  | 3% |

## Avg. Time to Close Over Last 12 Months

| Harwood at Century Village East (A to J) | 52 days |
|------------------------------------------|---------|
| Deerfield Beach                          | 60 days |
| Broward                                  | 66 days |