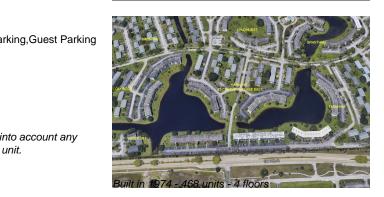

# Unit 1081 Harwood F - Harwood at Century Village East (A to J)

1081 Harwood F - 1-4092 Harwood, Deerfield Beach, FL, Broward 33442

## **Building Information**

| Number of units:                         | 468 |
|------------------------------------------|-----|
| Number of active listings for rent:      | 0   |
| Number of active listings for sale:      | 12  |
| Building inventory for sale:             | 2%  |
| Number of sales over the last 12 months: | 18  |
| Number of sales over the last 6 months:  | 8   |
| Number of sales over the last 3 months:  | 5   |
|                                          |     |