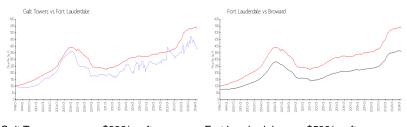

# **Market Information**

Galt Towers: \$386/sq. ft. Fort Lauderdale: \$533/sq. ft. Fort Lauderdale: \$533/sq. ft. Broward: \$351/sq. ft.