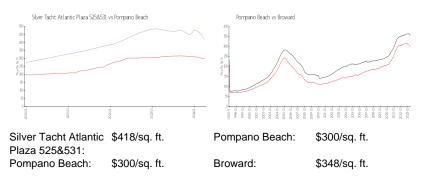

## **Market Information**

## **Inventory for Sale**

| Silver Tacht Atlantic Plaza 525&531 | 3% |
|-------------------------------------|----|
| Pompano Beach                       | 3% |
| Broward                             | 3% |

#### Avg. Time to Close Over Last 12 Months

| Silver Tacht Atlantic Plaza 525&531 | 90 days |
|-------------------------------------|---------|
| Pompano Beach                       | 72 days |
| Broward                             | 66 days |