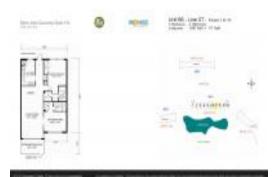

# Unit 507 - Palm Aire 112

507 - 3510 Oaks Way, Pompano Beach, FL, Broward 33069

### **Unit Information**

| MLS Number:     | F10434668                       |
|-----------------|---------------------------------|
| Status:         | Active                          |
| Size:           | 1,260 Sq ft.                    |
| Bedrooms:       | 2                               |
| Full Bathrooms: | 2                               |
| Half Bathrooms: | 0                               |
| Parking Spaces: | 2 Or More Spaces, Guest Parking |
| View:           | Golf View                       |
| List Price:     | \$275,000                       |
| List PPSF:      | \$218                           |
| Valuated Price: | \$263,000                       |
| Valuated PPSF:  | \$209                           |