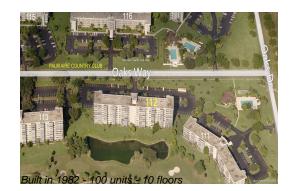

# Unit 507 - Palm Aire 112

507 - 3510 Oaks Way, Pompano Beach, FL, Broward 33069

### **Building Information**

| Number of units:                         | 100 |
|------------------------------------------|-----|
| Number of active listings for rent:      | 0   |
| Number of active listings for sale:      | 4   |
| Building inventory for sale:             | 4%  |
| Number of sales over the last 12 months: | 1   |
| Number of sales over the last 6 months:  | 0   |
| Number of sales over the last 3 months:  | 0   |