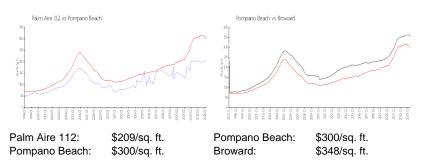

#### **Market Information**

### **Inventory for Sale**

| Palm Aire 112 | 4% |
|---------------|----|
| Pompano Beach | 3% |
| Broward       | 3% |

.

Palm Aire 112 Pompano Beach Broward 101 days 72 days 67 days