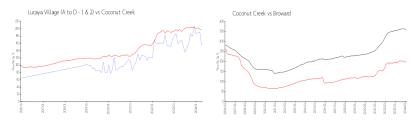

#### **Market Information**

Lucaya Village (A to \$154/sq. ft. Coconut Creek: \$197/sq. ft. D - 1 & 2):

Coconut Creek: \$197/sq. ft. Broward: \$348/sq. ft.