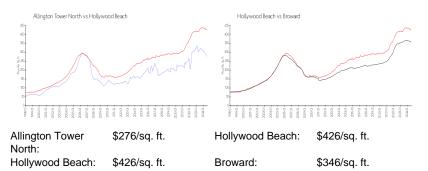

#### **Market Information**

| Allington Tower North | 13% |
|-----------------------|-----|
| Hollywood Beach       | 6%  |
| Broward               | 4%  |