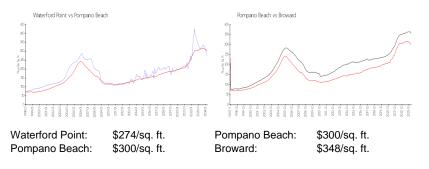

last 12 months: | 9   |
| Number of sales over the last 6 months:  | 0   |
| Number of sales over the last 3 months:  | 0   |

### **Building Association Information**

Waterford Point Condominium Apartments 801 S Federal Highway Apartment Mgr Pompano Beach, FL 33062-6769 (954) 495-9721

http://www.waterfordpoint.com/

### **Recent Sales**

| Unit # | Size        | Closing Date | Sale Price | PPSF  |
|--------|-------------|--------------|------------|-------|
| 621    | 1,070 sq ft | Oct 2023     | \$370,000  | \$346 |
| 815    | 1,210 sq ft | Aug 2023     | \$255,000  | \$211 |
| 803    | 815 sq ft   | Jul 2023     | \$259,000  | \$318 |
| 714    | 1,210 sq ft | Jul 2023     | \$360,000  | \$298 |
| 121    | 1,070 sq ft | Jul 2023     | \$330,000  | \$308 |

#### **Market Information**



4%

3%

#### Inventory for Sale

Waterford Point Pompano Beach Waterford Roint @ 19440

UNER PROFESSION

# Avg. Time to Close Over Last 12 Months

| Waterford Point | 110 days |
|-----------------|----------|
| Pompano Beach   | 72 days  |
| Broward         | 67 days  |