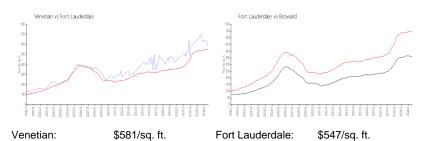

# **Market Information**

Broward:

\$346/sq. ft.

#### Avg. Time to Close Over Last 12 Months

\$547/sq. ft.

Venetian 122 days Fort Lauderdale 84 days Broward 72 days