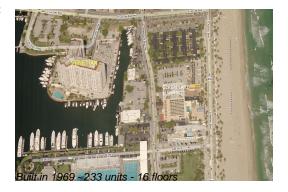

## **Building Information**

Number of units: 233
Number of active listings for rent: 2
Number of active listings for sale: 10
Building inventory for sale: 4%
Number of sales over the last 12 months: 10
Number of sales over the last 6 months: 5
Number of sales over the last 3 months: 3

## **Building Association Information**

Venetian Condominium Association 1 Las Olas Circle Fort Lauderdale, 33316 (954) 463-0071

http://www.venetiancondo.com/venetiancondo/contact.html