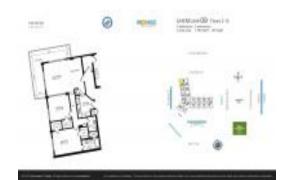

#### **Unit Information**

 MLS Number:
 F10434731

 Status:
 Active

 Size:
 1,350 Sq ft.

Bedrooms: 2 Full Bathrooms: 2 Half Bathrooms: 0

Parking Spaces: Assigned Parking, Covered Parking, Guest

Parking

View:

 Rental Price:
 \$4,500

 List PPSF:
 \$3

 Valuated Price:
 \$741,000

 Valuated PPSF:
 \$549

The above valuated price is a baseline figure that does not take into account any specific renovation, upgrade, split, merge, or deterioration of the unit.