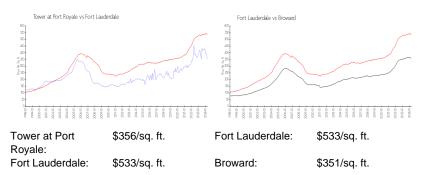

| \$312                              |

The above valuated price is a baseline figure that does not take into account any specific renovation, upgrade, split, merge, or deterioration of the unit.

# **Building Information**

| Number of units:                         | 230 |
|------------------------------------------|-----|
| Number of active listings for rent:      | 5   |
| Number of active listings for sale:      | 22  |
| Building inventory for sale:             | 9%  |
| Number of sales over the last 12 months: | 13  |
| Number of sales over the last 6 months:  | 6   |
| Number of sales over the last 3 months:  | 3   |
|                                          |     |

#### **Building Association Information**

building management office : 954-776-0233.

## **Market Information**



## **Inventory for Sale**

| Tower at Port Royale | 10% |
|----------------------|-----|
| Fort Lauderdale      | 4%  |
| Broward              | 4%  |

# Avg. Time to Close Over Last 12 Months

| Tower at Port Royale | 42 days |
|----------------------|---------|
| Fort Lauderdale      | 76 days |
| Broward              | 67 days |