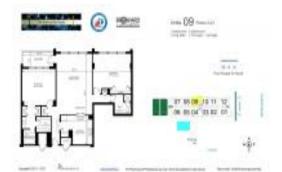

# Unit 409 - Tower at Port Royale

409 - 3200 Port Royale Dr N, Fort Lauderdale, FL, Broward 33308

## **Unit Information**

| MLS Number:     | F10434745                          |
|-----------------|------------------------------------|
| Status:         | Active                             |
| Size:           | 1,379 Sq ft.                       |
| Bedrooms:       | 2                                  |
| Full Bathrooms: | 2                                  |
| Half Bathrooms: | 0                                  |
| Parking Spaces: | 1 Space, Assigned Parking, Covered |
|                 | Parking                            |
| View:           |                                    |
| Rental Price:   | \$2,600                            |
| List PPSF:      | \$2                                |
| Valuated Price: | \$430,000                          |
| Valuated PPSF:  | \$312                              |