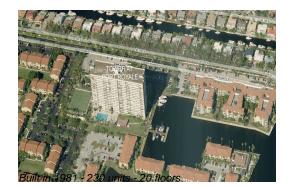

# Unit 409 - Tower at Port Royale

409 - 3200 Port Royale Dr N, Fort Lauderdale, FL, Broward 33308

# **Building Information**

| Number of units:                         | 230 |
|------------------------------------------|-----|
| Number of active listings for rent:      | 5   |
| Number of active listings for sale:      | 22  |
| Building inventory for sale:             | 9%  |
| Number of sales over the last 12 months: | 13  |
| Number of sales over the last 6 months:  | 6   |
| Number of sales over the last 3 months:  | 3   |
|                                          |     |