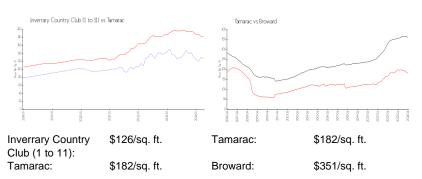

### **Market Information**

# Inventory for Sale

| Inverrary Country Club (1 to 11) | 7% |
|----------------------------------|----|
| Tamarac                          | 3% |
| Broward                          | 4% |

# Avg. Time to Close Over Last 12 Months

| Inverrary Country Club (1 to 11) | 82 days |
|----------------------------------|---------|
| Tamarac                          | 56 days |
| Broward                          | 67 days |