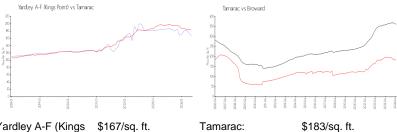

#### **Market Information**

Yardley A-F (Kings

Point): Tamarac: \$183/sq. ft.

\$167/sq. ft.

Tamarac:

Broward:

\$350/sq. ft.