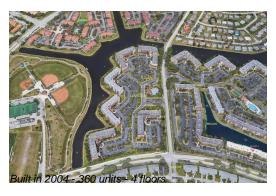

The above valuated price is a baseline figure that does not take into account any specific renovation, upgrade, split, merge, or deterioration of the unit.

360 Number of units: Number of active listings for rent: 0 Number of active listings for sale: 11 Building inventory for sale: 3% Number of sales over the last 12 months: 24 Number of sales over the last 6 months: Number of sales over the last 3 months:

#### **Building Association Information**

Kings Point 7620 Nob Hill Road, Tamarac. FL 33321

Tel. (954)726-4120

http://kingspoint.com/