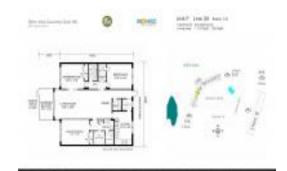

#### **Unit Information**

 MLS Number:
 F10434807

 Status:
 Active

 Size:
 1,710 Sq ft.

Bedrooms: 3
Full Bathrooms: 2
Half Bathrooms: 1

Parking Spaces: 1 Space, Assigned Parking, Guest Parking

View:

 Rental Price:
 \$2,650