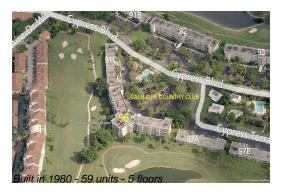

### **Building Information**

Number of units: 59
Number of active listings for rent: 0
Number of active listings for sale: 1
Building inventory for sale: 1%
Number of sales over the last 12 months: 4
Number of sales over the last 6 months: 2
Number of sales over the last 3 months: 0