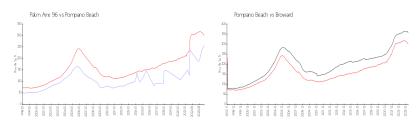

### **Market Information**

Palm Aire 96: \$258/sq. ft. Pompano Beach: \$300/sq. ft. Pompano Beach: \$300/sq. ft. Broward: \$348/sq. ft.