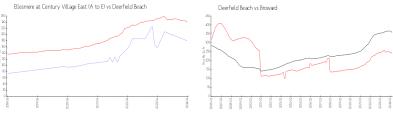

### **Market Information**

Ellesmere at Century \$180/sq. ft.

Village East (A to E):

Deerfield Beach: \$240/sq. ft.

Deerfield Beach: \$240/sq. ft.

Broward: \$351/sq. ft.