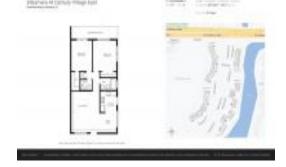

#### **Unit Information**

 MLS Number:
 F10434822

 Status:
 Active

 Size:
 820 Sq ft.

 Bedrooms:
 2

 Full Bathrooms:
 1

 Half Bathrooms:
 1

Parking Spaces: Assigned Parking, Guest Parking

View: Canal, Garden View

 List Price:
 \$214,000

 List PPSF:
 \$261

 Valuated Price:
 \$147,000

 Valuated PPSF:
 \$179

The above valuated price is a baseline figure that does not take into account any specific renovation, upgrade, split, merge, or deterioration of the unit.