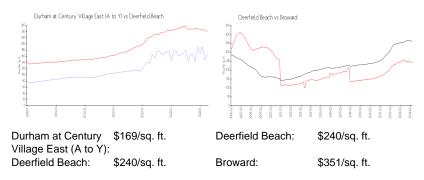

## **Unit Information**

| MLS Number:     | F1043   |
|-----------------|---------|
| Status:         | Active  |
| Size:           | 603 So  |
| Bedrooms:       | 1       |
| Full Bathrooms: | 1       |
| Half Bathrooms: | 0       |
| Parking Spaces: | 1 Spac  |
| View:           | Lake    |
| List Price:     | \$154,0 |
| List PPSF:      | \$255   |
| Valuated Price: | \$102,0 |
| Valuated PPSF:  | \$169   |
|                 |         |

34855 q ft. ice 000 000

The above valuated price is a baseline figure that does not take into account any specific renovation, upgrade, split, merge, or deterioration of the unit.