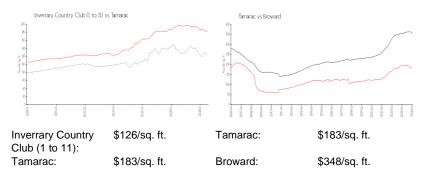

#### **Market Information**

## **Inventory for Sale**

| Inverrary Country Club (1 to 11) | 7% |
|----------------------------------|----|
| Tamarac                          | 3% |
| Broward                          | 3% |

# Avg. Time to Close Over Last 12 Months

| Inverrary Country Club (1 to 11) | 81 days |
|----------------------------------|---------|
| Tamarac                          | 55 days |
| Broward                          | 66 days |