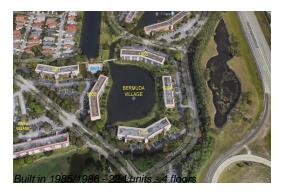

Number of units: 224
Number of active listings for rent: 0
Number of active listings for sale: 11
Building inventory for sale: 4%
Number of sales over the last 12 months: 18
Number of sales over the last 6 months: 7
Number of sales over the last 3 months: 3