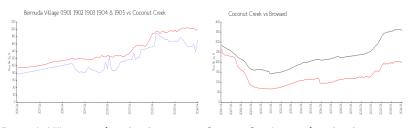

#### **Market Information**

Bermuda Village \$170/sq. ft. Coconut Creek: \$197/sq. ft.

(1901 1902 1903

1904 & 1905:

Coconut Creek: \$197/sq. ft. Broward: \$348/sq. ft.