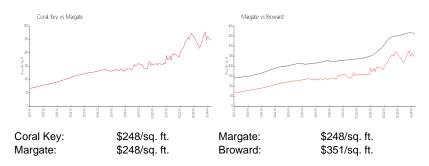

### **Inventory for Sale**

 Coral Key
 1%

 Margate
 1%

 Broward
 4%

# Avg. Time to Close Over Last 12 Months

Coral Key 39 days Margate 39 days Broward 67 days