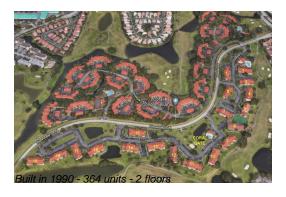

### **Building Information**

Number of units: 364
Number of active listings for rent: 0
Number of active listings for sale: 4
Building inventory for sale: 1%
Number of sales over the last 12 months: 15
Number of sales over the last 6 months: 11
Number of sales over the last 3 months: 4