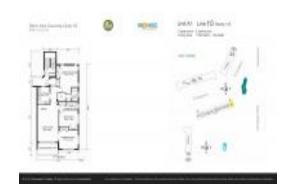

#### **Unit Information**

 MLS Number:
 F10434929

 Status:
 Active

 Size:
 1,500 Sq ft.

Bedrooms: 3
Full Bathrooms: 2
Half Bathrooms: 0

Parking Spaces: 1 Space, Assigned Parking

View:
Rental Price: \$2,000

List PPSF: \$1
Valuated Price: \$358,000
Valuated PPSF: \$239