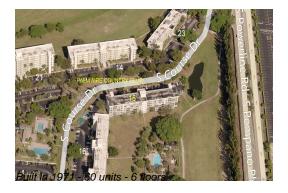

# Unit 410 - Palm Aire 15

410 - 2600 S Course Dr, Pompano Beach, FL, Broward 33069

#### **Building Information**

Number of units:60Number of active listings for rent:0Number of active listings for sale:0Building inventory for sale:0%Number of sales over the last 12 months:1Number of sales over the last 6 months:1Number of sales over the last 3 months:1

Palm Aire Condo Assoc-Bldg # 14 2651 S Course Dr Pompano Beach, FL 33069 (954) 970-094