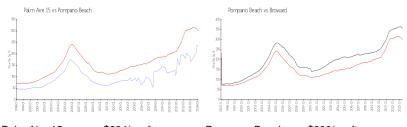

# **Market Information**

Palm Aire 15: \$234/sq. ft. Pompano Beach: \$300/sq. ft. Pompano Beach: \$300/sq. ft. Broward: \$348/sq. ft.

## Avg. Time to Close Over Last 12 Months

Palm Aire 15 101 days
Pompano Beach 72 days
Broward 66 days