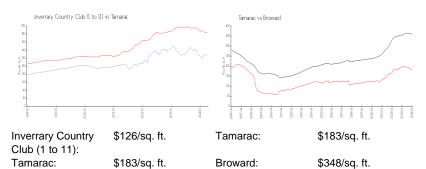

## **Inventory for Sale**

Inverrary Country Club (1 to 11) 7%
Tamarac 3%
Broward 3%

## Avg. Time to Close Over Last 12 Months

Inverrary Country Club (1 to 11) 81 days
Tamarac 55 days
Broward 67 days