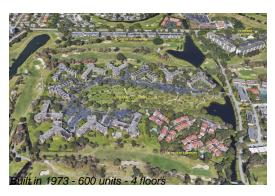

# **Building Information**

Number of units: 600
Number of active listings for rent: 0
Number of active listings for sale: 44
Building inventory for sale: 7%
Number of sales over the last 12 months: 51
Number of sales over the last 6 months: 20
Number of sales over the last 3 months: 10