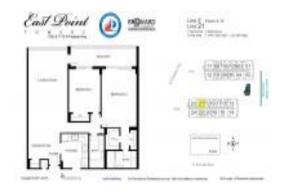

# **Unit 221 - East Point Towers**

221 - 1160 N Federal Hwy, Fort Lauderdale, FL, Broward 33304

#### **Unit Information**

 MLS Number:
 F10434986

 Status:
 Active

 Size:
 1,344 Sq ft.

Bedrooms: 2
Full Bathrooms: 2
Half Bathrooms: 0

Parking Spaces: 1 Space, Guest Parking

 View:
 Garden View

 List Price:
 \$295,000