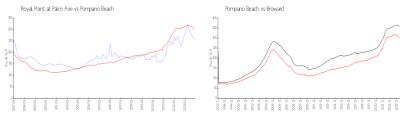

#### **Market Information**

Royal Point at Palm \$255/sq. ft. Pompano Beach: \$300/sq. ft.

Aire:
Pompano Beach: \$300/sq. ft. Broward: \$348/sq. ft.