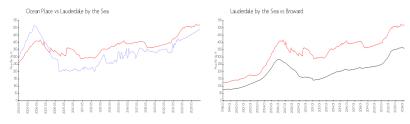

### **Market Information**

Ocean Place: \$490/sq. ft. Lauderdale by the Sea:
Lauderdale by the \$518/sq. ft. Broward: \$348/sq. ft.

Sea: