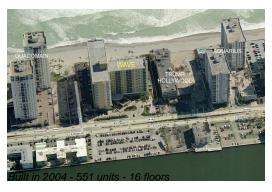

## Unit 927 - Wave

927 - 2501 S Ocean Dr, Hollywood Beach, FL, Broward 33019

## **Building Information**

Number of units:551Number of active listings for rent:49Number of active listings for sale:22Building inventory for sale:3%Number of sales over the last 12 months:13Number of sales over the last 6 months:6Number of sales over the last 3 months:4