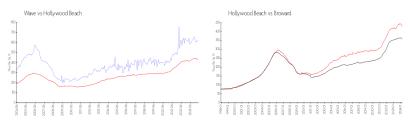

#### **Market Information**

Wave: \$619/sq. ft. Hollywood Beach: \$427/sq. ft. Hollywood Beach: \$427/sq. ft. Broward: \$349/sq. ft.