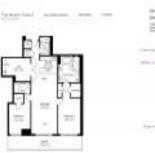

## **Inventory for Sale**

| Beach Club 2     | 5% |
|------------------|----|
| Hallandale Beach | 4% |
| Broward          | 3% |

## Avg. Time to Close Over Last 12 Months

| Beach Club 2     | 108 days |
|------------------|----------|
| Hallandale Beach | 76 days  |
| Broward          | 67 days  |

Built in 2006 - 483 units - 51 floors