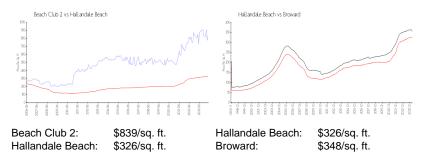

## **Inventory for Sale**

| Beach Club 2     | 5% |
|------------------|----|
| Hallandale Beach | 4% |
| Broward          | 3% |

## Avg. Time to Close Over Last 12 Months

| Beach Club 2     | 108 days |
|------------------|----------|
| Hallandale Beach | 76 days  |
| Broward          | 67 days  |

Built in 2006 - 483 units - 51 floors