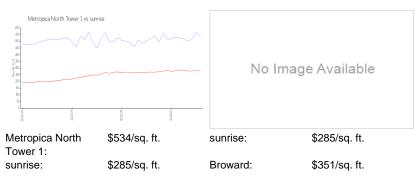

## **Inventory for Sale**

| Metropica North Tower 1 | 15% |
|-------------------------|-----|
| sunrise                 | 3%  |
| Broward                 | 4%  |

#### Avg. Time to Close Over Last 12 Months

| Metropica North Tower 1 | 112 days |
|-------------------------|----------|
| sunrise                 | 55 days  |
| Broward                 | 67 days  |