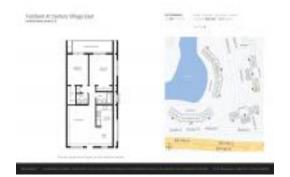

# Unit 265 Farnham L - Farnham at Century Village East (A to Q)

265 Farnham L - 1-4034 Farnham, Deerfield Beach, FL, Broward 33442

#### **Unit Information**

 MLS Number:
 F10435193

 Status:
 Pending

 Size:
 828 Sq ft.

 Bedrooms:
 2

 Full Bathrooms:
 1

Full Bathrooms: 1
Half Bathrooms: 1

Parking Spaces: 1 Space, Assigned Parking, Guest Parking

 View:
 Garden View

 List Price:
 \$149,900

 List PPSF:
 \$181

 Valuated Price:
 \$141,000

 Valuated PPSF:
 \$170

The above valuated price is a baseline figure that does not take into account any specific renovation, upgrade, split, merge, or deterioration of the unit.