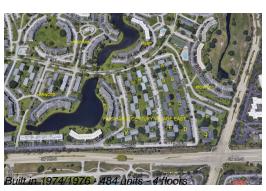

Number of units: 484
Number of active listings for rent: 0
Number of active listings for sale: 11
Building inventory for sale: 2%
Number of sales over the last 12 months: 20
Number of sales over the last 6 months: 6
Number of sales over the last 3 months: 3

#### **Building Association Information**

Farnham "A" Condominium Association, Inc.

Address: 17 Farnham A, Deerfield Beach, FL 33442