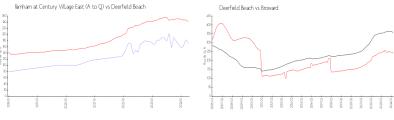

## **Market Information**

Farnham at Century \$171/sq. ft.

Village East (A to Q):

Deerfield Beach: \$242/sq. ft.

Deerfield Beach: \$242/sq. ft.

42/sq. ft. Broward: \$348/sq. ft.