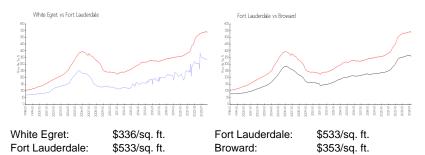

#### **Market Information**

## **Inventory for Sale**

| White Egret     | 2% |
|-----------------|----|
| Fort Lauderdale | 4% |
| Broward         | 4% |

# Avg. Time to Close Over Last 12 Months

| White Egret     | 63 days |
|-----------------|---------|
| Fort Lauderdale | 78 days |
| Broward         | 68 days |

Built in 1972 - 160 units - 117 floors